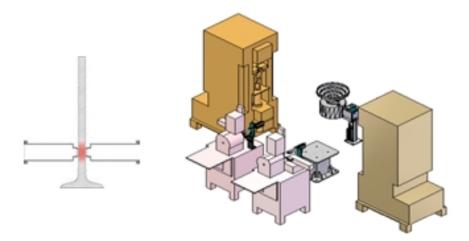

## **Engine Valve Line Automation**

Friction welding & Forging Presses Automation for Engine Valves