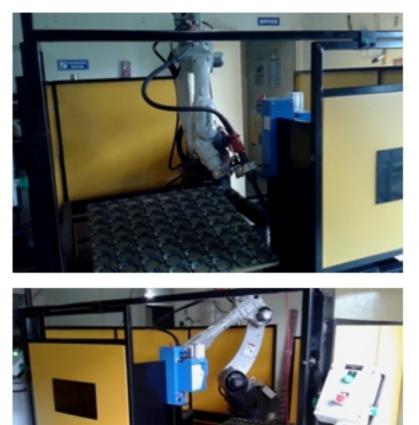

## Robotic welding Line for 2 wheeler Child Parts & Frame parts

## Robotic welding cell + fixtures

**Robotic welding Line for 2 wheeler Petrol Tank parts** 

## Small Robotic welding cell with Indexing