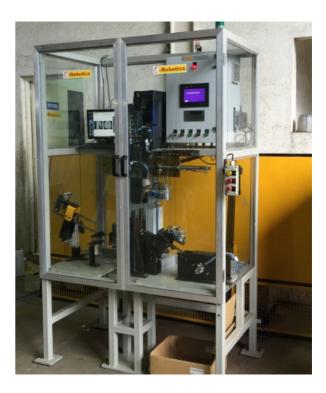

# **C C Robotics** Precision Handling & Inspection

1. Engine Valve Handling & Inspection by Robot

3. Checking Fixture Automation & No Marking

4. Online Gauging & Camera Base Inspection systems

# **ENGINE VALVE INSPECTION UNIT**