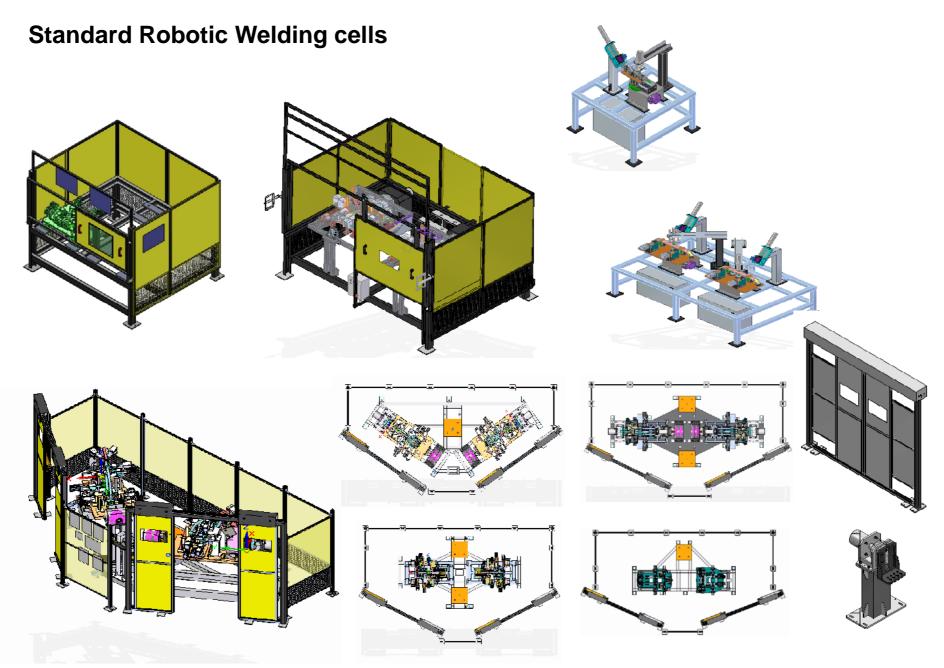

### **Robotic welding systems + Jigs & fixtures**

## Robotic welding Line for 2 wheeler Child Parts & Frame parts

## Robotic welding cell + fixtures

**Robotic welding Line for 2 wheeler Petrol Tank parts** 

## Small Robotic welding cell with Indexing