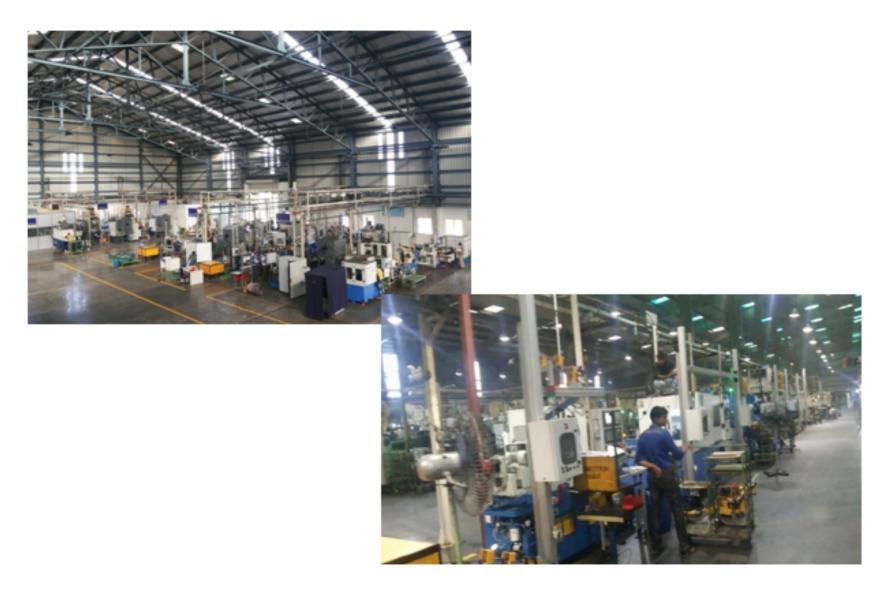

### Manufacturing Setup Chakan

Gat No. 444/2 Plot No 49 Success Property Venture Nighoje Tal : Khed Dist : Pune Pin : 410501 Manufacturing Facility with 10000 Sq.ft Build up 2000 Sq. Ft

### Manufacturing Setup Bhosari

Plot No. 129 B Sector 10 MIDC Bhosari Manufacturing Facility with 6500 Sq.ft