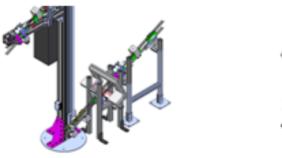

# **C C Robotics** Precision Handling & Inspection

1. Engine Valve Handling & Inspection by Robot

3. Checking Fixture Automation & No Marking

4. Online Gauging & Camera Base Inspection systems

### 2. Cam Shaft Testing Machine