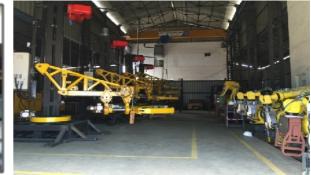

### Manufacturing Setup Chakan

Gat No. 444/2 Plot No 49 Success Property Venture Nighoje Tal : Khed Dist : Pune Pin : 410501 Manufacturing Facility with 10000 Sq.ft Build up 2000 Sq. Ft

### Manufacturing Setup Bhosari

Plot No. 129 B Sector 10 MIDC Bhosari Manufacturing Facility with 6500 Sq.ft