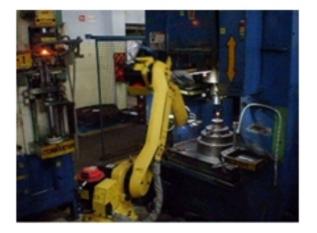

## **Engine Valve Line Automation**

Friction welding & Forging Presses Automation for Engine Valves