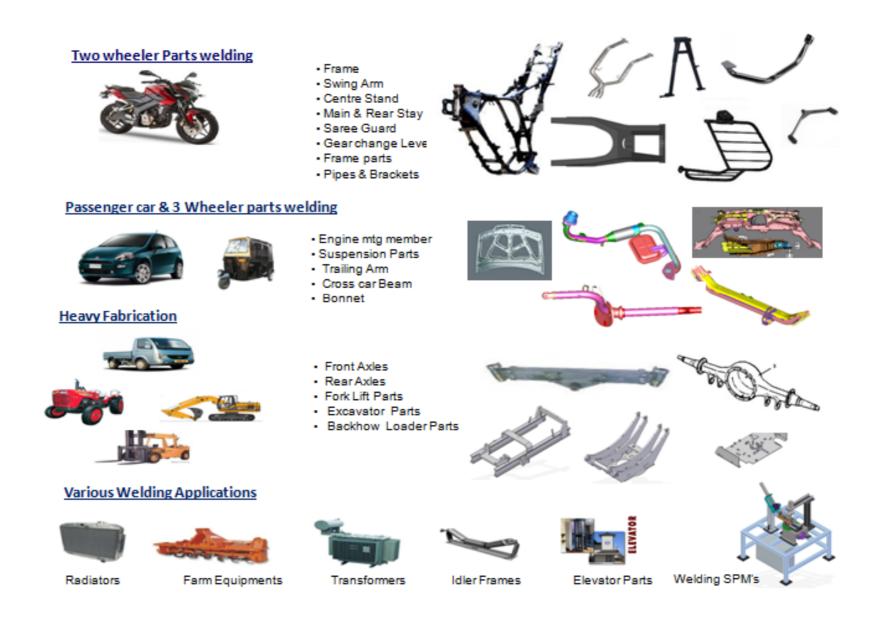

### **Robotic welding systems + Jigs & fixtures**

## Robotic welding Line for 2 wheeler Child Parts & Frame parts

## Robotic welding cell + fixtures

**Robotic welding Line for 2 wheeler Petrol Tank parts** 

## Small Robotic welding cell with Indexing

# Welding SPM's