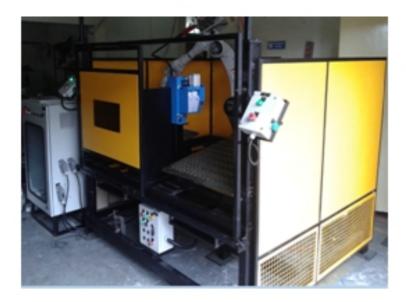

## Robotic welding Line for 2 wheeler Child Parts & Frame parts

## Robotic welding cell + fixtures

**Robotic welding Line for 2 wheeler Petrol Tank parts** 