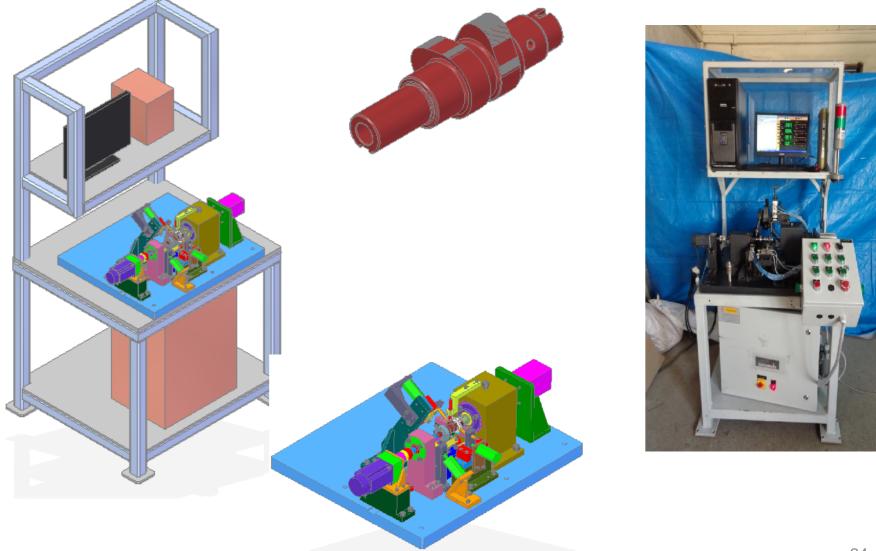

## **Engine Valve Line Automation**

Friction welding & Forging Presses Automation for Engine Valves

### 2. Cam Shaft Testing Machine

## CAM SHAFT INSPECTION UNIT